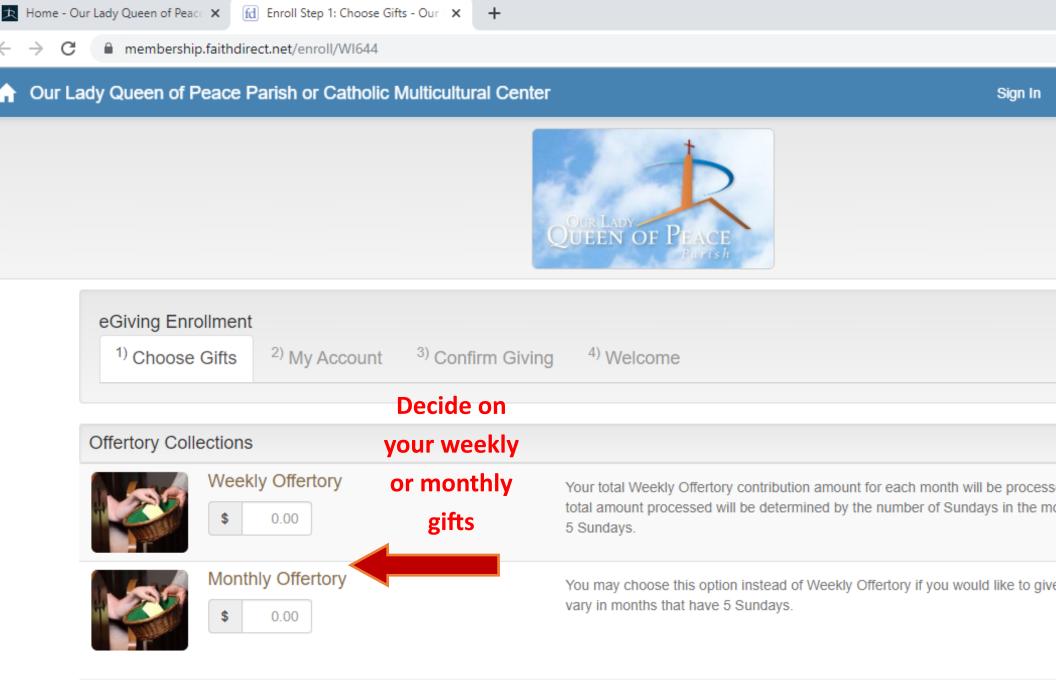

#### Sign In Enroll

| eGiving Enrollment         |                          |                                                    | Fill in your contact |
|----------------------------|--------------------------|----------------------------------------------------|----------------------|
| <sup>1)</sup> Choose Gifts | <sup>2)</sup> My Account | <sup>3)</sup> Confirm Giving <sup>4)</sup> Welcome | information          |
|                            |                          |                                                    |                      |